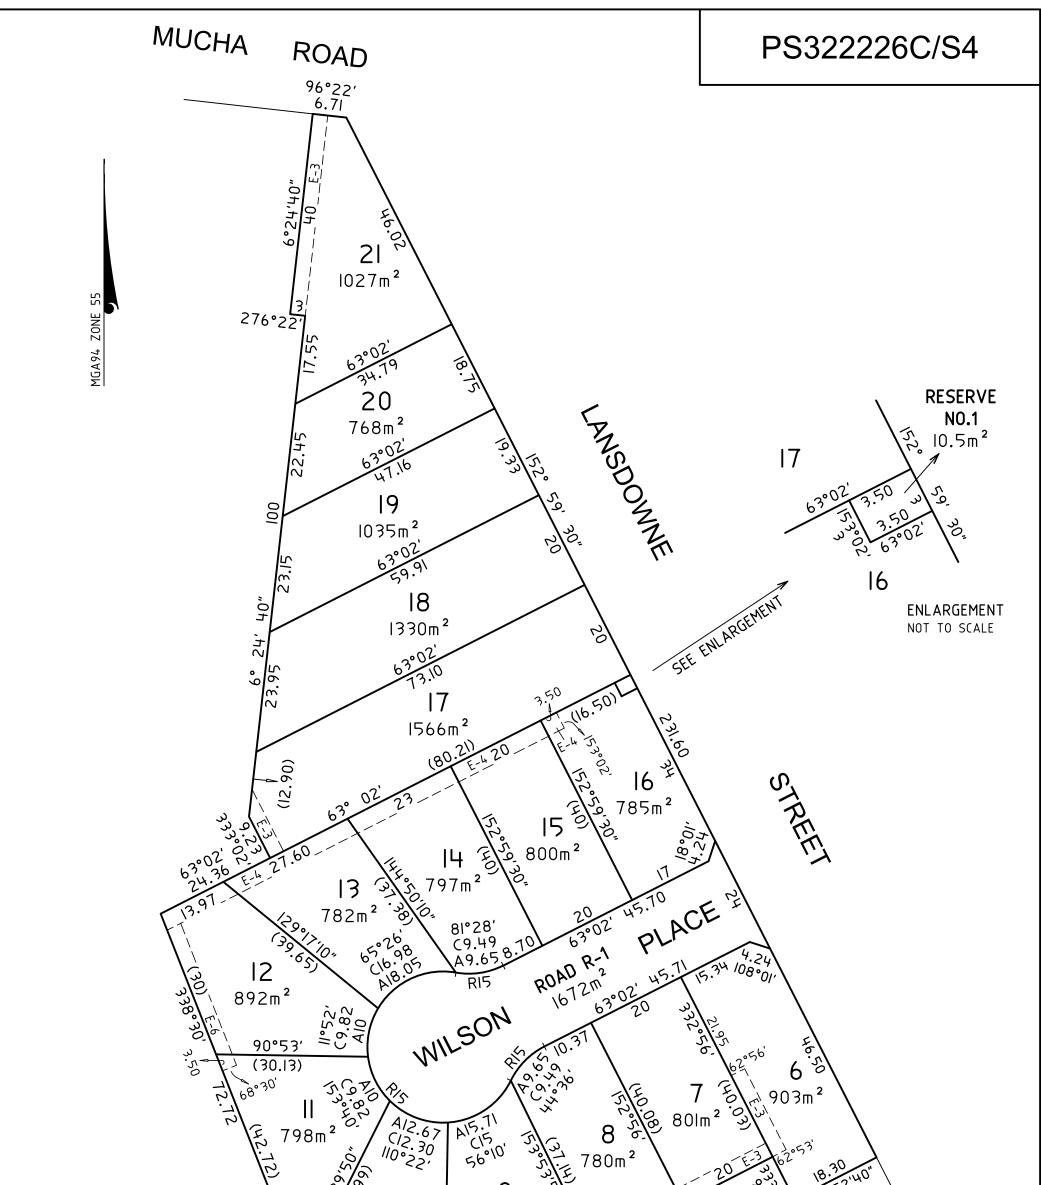

| PLAN OF SUBDIVISION                                                                                                                                                                                                                                                                                                   |                                                                                                                                                                                          |                   |                        | EDIT                                                                                                                                                                                               | ION 1                                                                                                                                                                                                                                                                                                                                                                                                                                                                                        | PS322                        | 2226C/S4     |
|-----------------------------------------------------------------------------------------------------------------------------------------------------------------------------------------------------------------------------------------------------------------------------------------------------------------------|------------------------------------------------------------------------------------------------------------------------------------------------------------------------------------------|-------------------|------------------------|----------------------------------------------------------------------------------------------------------------------------------------------------------------------------------------------------|----------------------------------------------------------------------------------------------------------------------------------------------------------------------------------------------------------------------------------------------------------------------------------------------------------------------------------------------------------------------------------------------------------------------------------------------------------------------------------------------|------------------------------|--------------|
| LOCATION OF LAND   PARISH : BARNAWARTHA SOUTH   TOWNSHIP : BARNAWARTHA   SECTION : 19   CROWN ALLOTMENT : 7(PART)   CROWN PORTION : TITLE REFERENCE :   TITLE REFERENCE : Vol.11252 Fol.263   LAST PLAN REFERENCE : PS322226C (LOT S4)   POSTAL ADDRESS : 12 HOWLONG ROAD   (At time of subdivision) BARNAWARTHA 3688 |                                                                                                                                                                                          |                   |                        |                                                                                                                                                                                                    | Council Name: Indigo Shire Council<br>Council Reference Number: PP14-0129<br>Planning Permit Reference: PP14-0129<br>SPEAR Reference Number: S080996T<br>Certification<br>This plan is certified under section 6 of the Subdivision Act 1988<br>Public Open Space<br>A requirement for public open space under section 18 of the Subdivision Act 1988<br>has been made and the requirement has not been satisfied<br>Digitally signed by: Ian Scholes for Indigo Shire Council on 19/09/2017 |                              |              |
| MGA94 Co-ordinates<br>(of approx centre of land<br>in plan)                                                                                                                                                                                                                                                           | E 470 980<br>N 6004 902                                                                                                                                                                  | ZONE: 5<br>GDA 94 | 5                      |                                                                                                                                                                                                    |                                                                                                                                                                                                                                                                                                                                                                                                                                                                                              |                              |              |
| VESTIN                                                                                                                                                                                                                                                                                                                | G OF ROADS AND/OR RE                                                                                                                                                                     | ESERVES           | \$                     |                                                                                                                                                                                                    |                                                                                                                                                                                                                                                                                                                                                                                                                                                                                              | NOTATIONS                    |              |
| ROAD R-1<br>RESERVE No.1                                                                                                                                                                                                                                                                                              |                                                                                                                                                                                          |                   |                        | OTHER PURPOSE OF PLAN:<br>-TO REMOVE EASEMENT E-4 PS32226C<br>(WITHIN LOT 16 this plan) and E-3 PS322226C<br>(WITHIN LOT 6 this plan) BY CONSENT OF ALL<br>INTERESTED PARTIES vide SECTION 6(1)(K) |                                                                                                                                                                                                                                                                                                                                                                                                                                                                                              |                              |              |
|                                                                                                                                                                                                                                                                                                                       | NOTATIONS                                                                                                                                                                                |                   |                        |                                                                                                                                                                                                    | HE ACT                                                                                                                                                                                                                                                                                                                                                                                                                                                                                       |                              | ,            |
| SURVEY:<br>This plan is based on su<br>STAGING:<br>This is a staged subdivis<br>Planning Permit No. PP <sup>-</sup><br>This survey has been co<br>In Proclaimed Survey Ar                                                                                                                                             | sion.<br>14-0129<br>onnected to permanent marks No(s). 3                                                                                                                                 | 31, 46 & 47       |                        |                                                                                                                                                                                                    | IIT PP14-0129                                                                                                                                                                                                                                                                                                                                                                                                                                                                                | N LOT S4 vide PLANING        |              |
|                                                                                                                                                                                                                                                                                                                       |                                                                                                                                                                                          | FAS               |                        | L<br>NFORMAT                                                                                                                                                                                       | ION                                                                                                                                                                                                                                                                                                                                                                                                                                                                                          |                              |              |
| EGEND: A - Appurte                                                                                                                                                                                                                                                                                                    | nant Easement E - Encumbering E                                                                                                                                                          |                   |                        |                                                                                                                                                                                                    |                                                                                                                                                                                                                                                                                                                                                                                                                                                                                              |                              |              |
|                                                                                                                                                                                                                                                                                                                       |                                                                                                                                                                                          |                   |                        |                                                                                                                                                                                                    |                                                                                                                                                                                                                                                                                                                                                                                                                                                                                              |                              |              |
| Easement<br>Reference                                                                                                                                                                                                                                                                                                 | Purpose                                                                                                                                                                                  | Width<br>(Metres) | Uridin                 |                                                                                                                                                                                                    |                                                                                                                                                                                                                                                                                                                                                                                                                                                                                              | Land Benefited/In Favour Of  |              |
| E-3<br>E-4                                                                                                                                                                                                                                                                                                            | SEWERAGE<br>SEWERAGE                                                                                                                                                                     | 3<br>3.50         | THIS PLAN<br>THIS PLAN |                                                                                                                                                                                                    | NORTH EAST REGION WATER CORPORATION<br>NORTH EAST REGION WATER CORPORATION                                                                                                                                                                                                                                                                                                                                                                                                                   |                              |              |
| E-6                                                                                                                                                                                                                                                                                                                   | DRAINAGE<br>DRAINAGE                                                                                                                                                                     | 3.50              | THIS                   | PLAN<br>PLAN                                                                                                                                                                                       |                                                                                                                                                                                                                                                                                                                                                                                                                                                                                              | INDIGO SHIRE<br>INDIGO SHIRE |              |
|                                                                                                                                                                                                                                                                                                                       | EDM Group<br>PLANNERS SURVEYORS<br>& ENGINEERS<br>OFFICES 99 HUME ST<br>PO Box 317 WODONGA 3689<br>Ph (02) 6057 8578<br>Fax (02) 6056 2392<br>info@edmgroup.com.au<br>ABN 12 532 366 914 | Digitally signe   | an Version (03)        | lohn Douthat (ED                                                                                                                                                                                   | M Group),                                                                                                                                                                                                                                                                                                                                                                                                                                                                                    | ORIGINAL SHEET<br>SIZE: A3   | SHEET 1 OF 2 |